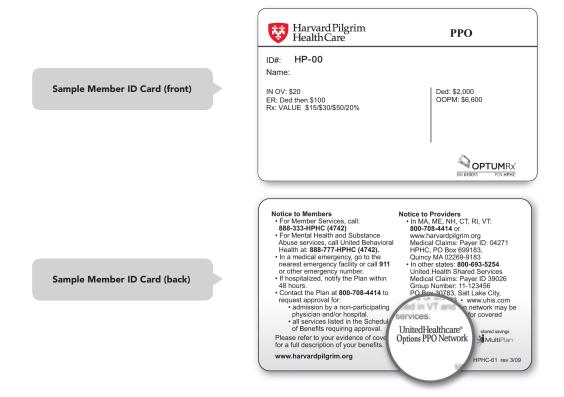

## Receiving Care Outside of New England

Harvard Pilgrim's PPO plans\* feature Harvard Pilgrim's broad network of providers in New England and UnitedHealthcare's extensive network of providers in other states across the nation.

We recognize that providers throughout the country see members of many insurance plans and that some offices may not be familiar with your ID card.

You may find it helpful to bring this document when you visit a participating UnitedHealthcare provider or facility for the first time as a Harvard Pilgrim member.

Please show the back of this document to participating UnitedHealthcare providers outside of Connecticut, Maine, Massachusetts, New Hampshire, Rhode Island and Vermont.

### Please show this to your provider

#### Dear UnitedHealthcare Participating Provider,

UnitedHealthcare providers outside of Connecticut, Maine, Massachusetts, New Hampshire, Rhode Island and Vermont participate in this Harvard Pilgrim plan.

**Health Care Providers** outside of Maine, Massachusetts, New Hampshire, Rhode Island and Vermont who have questions about eligibility should call UnitedHealthcare at **(800) 693-5254**. This number is for providers only and is also listed on the back of the member's ID card.

Send **medical** claims to: United Health Shared Services P.O. Box 30783 Salt Lake City, UT 84130-0783

**Pharmacies** who have questions about a member's coverage or associated claims should call Harvard Pilgrim's Pharmacy Benefit Manager, OptumRx, at **(855) 258-1561**.

**Behavorial Health Providers** should call United Behavioral Health at **(888) 777-4742** for member coverge or claims questions.

a Point 32 Health company 980599124-1022