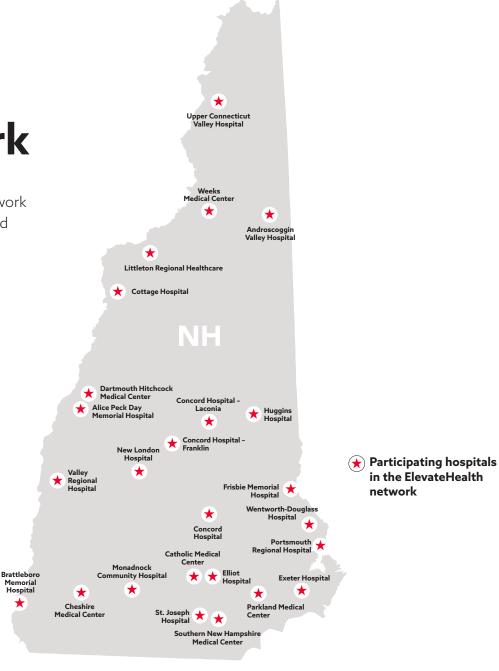

## **ElevateHealth™ Network**

Harvard Pilgrim's ElevateHealth plans are built around a select network of New Hampshire's leading health professionals and hospitals, and focused on strong coordination of care from an efficient, effective team of providers.

The ElevateHealth provider network includes hundreds of primary care providers, thousands of specialists and 24 premier New Hampshire hospitals, plus Brattleboro Memorial Hospital in Vermont.\*

> Visit harvardpilgrim.org/providerdirectory to find a provider.